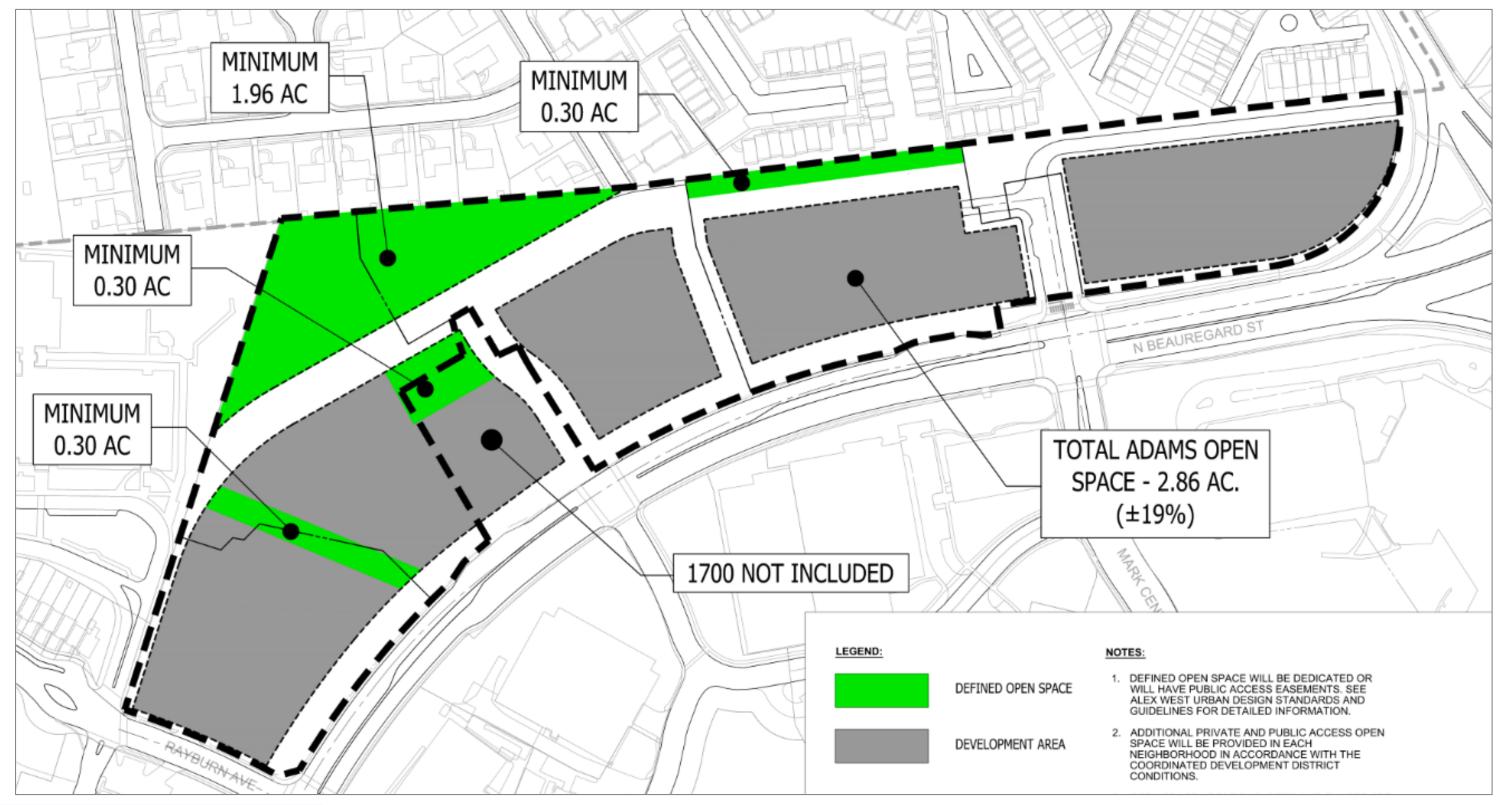

0)
- City will locate a new recreation center or similar facility within the plan area\*, potentially within public open space (#41)
- Improve access to existing public and public easement parks (#42)
- Each residential development will provide 25% on -site open space (#43)
- Additional 10K SF of open space in Garden Neighborhood if development is only residential (#44)
- Public art will highlight cultural diversity of the plan area (#45)
- Special events, community activities, etc. encouraged within open spaces (#46)
- ▶ Interim recreational uses encouraged on existing surface parking lots (#47)
- Accessory park structures (e.g., restrooms) may be provided within open spaces (#48)



#### Location



CDD2023-0003



# CDD#21Neighborhoods





## Adams (Alex West SAP)





#### Adams CDD





#### Discussion