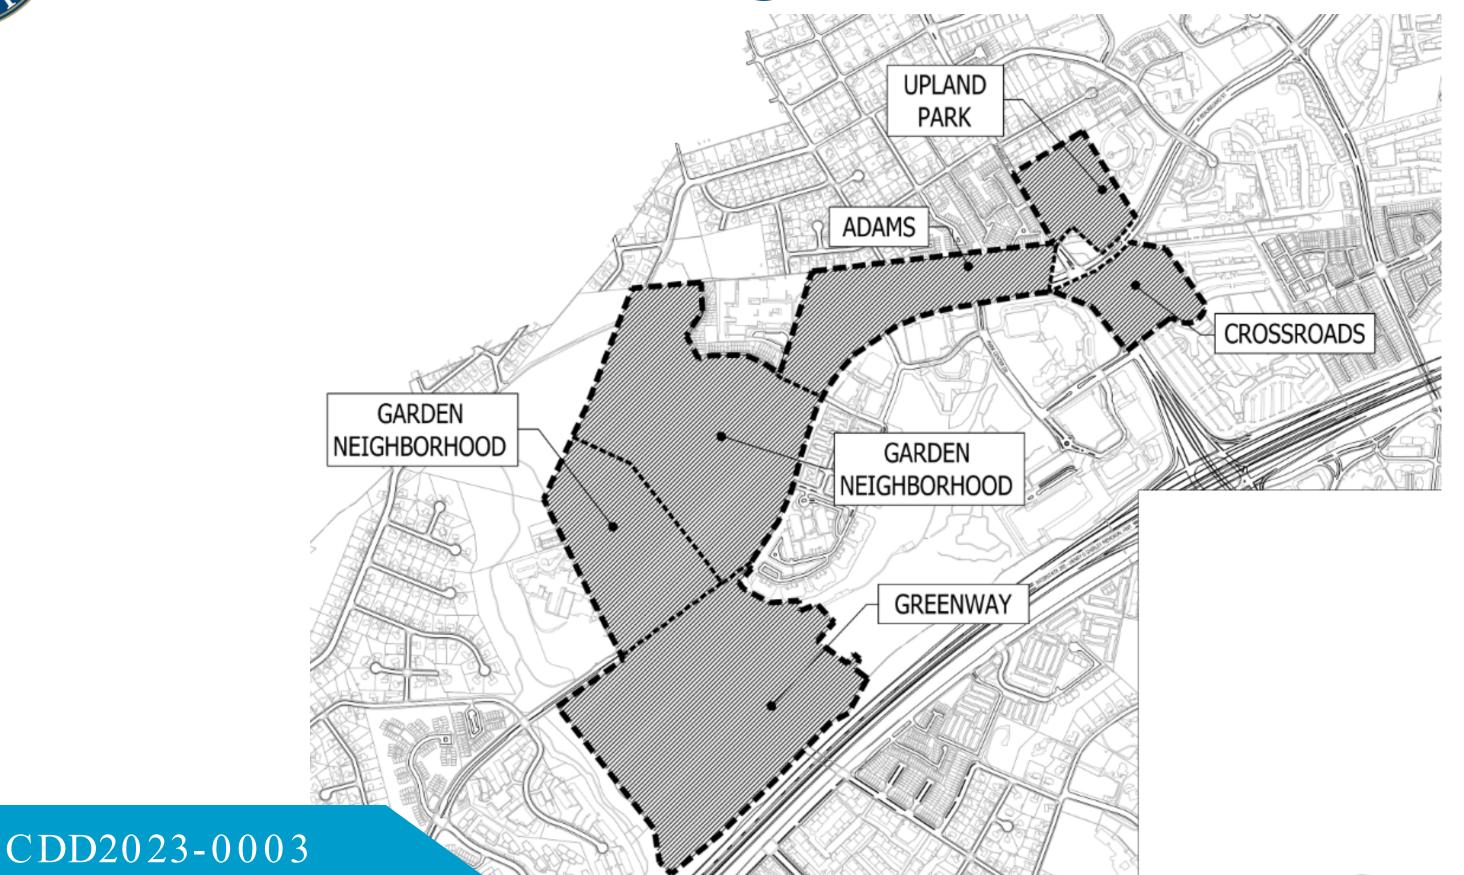

k/open space network as depicted in Figure 5.3 (#40)
- City will locate a new recreation center or similar facility within the plan area\*, potentially within public open space (#41)
- Improve access to existing public and public easement parks (#42)
- Each residential development will provide 25% on -site open space (#43)
- Additional 10K SF of open space in Garden Neighborhood if development is only residential (#44)
- Public art will highlight cultural diversity of the plan area (#45)
- Special events, community activities, etc. encouraged within open spaces (#46)
- ▶ Interim recreational uses encouraged on existing surface parking lots (#47)
- Accessory park structures (e.g., restrooms) may be provided within open spaces (#48)



#### Location



CDD2023-0003



# CDD#21Neighborhoods





## Adams (Alex West SAP)





#### Adams CDD





#### Discussion