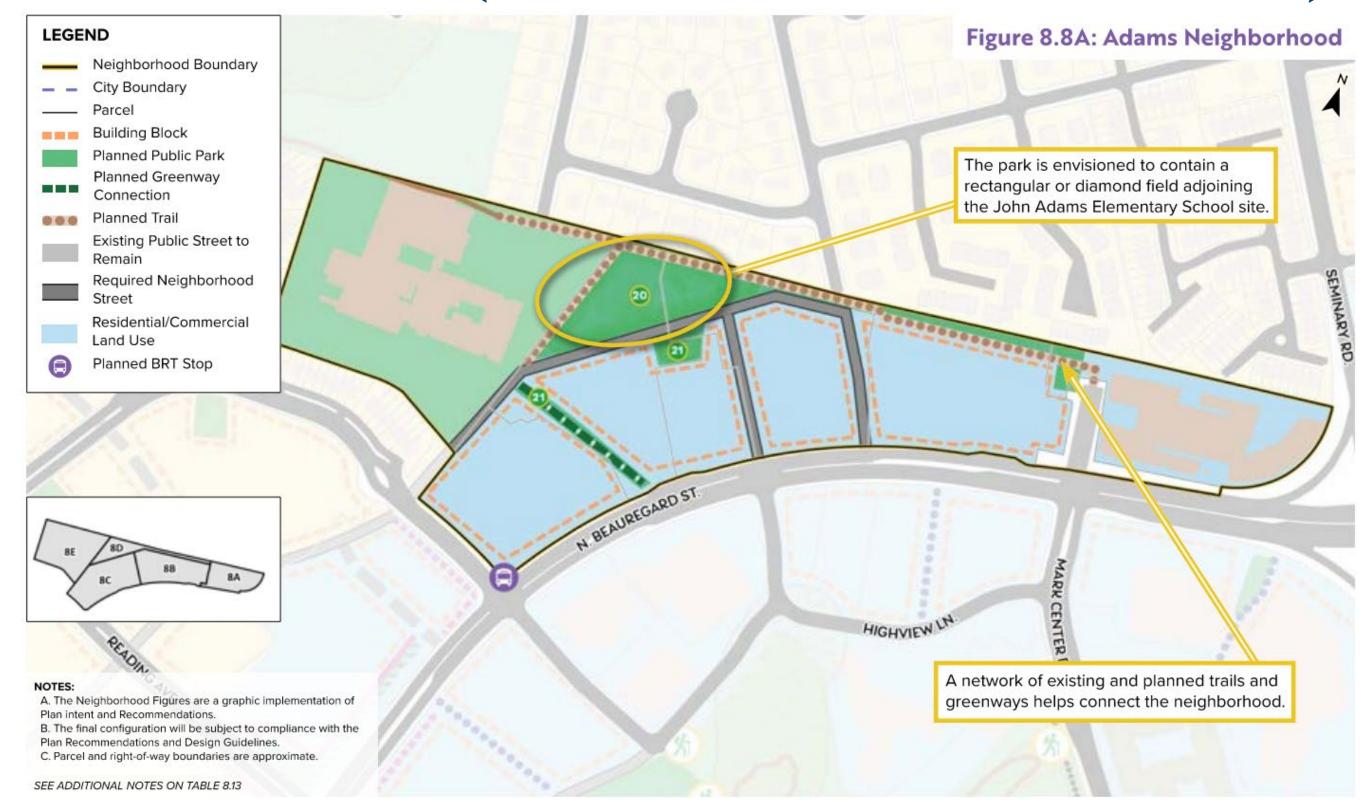

ed in Figure 5.3 (#40)
- City will locate a new recreation center or similar facility within the plan area\*, potentially within public open space (#41)
- Improve access to existing public and public easement parks (#42)
- Each residential development will provide 25% on -site open space (#43)
- Additional 10K SF of open space in Garden Neighborhood if development is only residential (#44)
- Public art will highlight cultural diversity of the plan area (#45)
- Special events, community activities, etc. encouraged within open spaces (#46)
- ▶ Interim recreational uses encouraged on existing surface parking lots (#47)
- Accessory park structures (e.g., restrooms) may be provided within open spaces (#48)



#### Location



CDD2023-0003



# CDD#21Neighborhoods





## Adams (Alex West SAP)





#### Adams CDD





#### Discussion